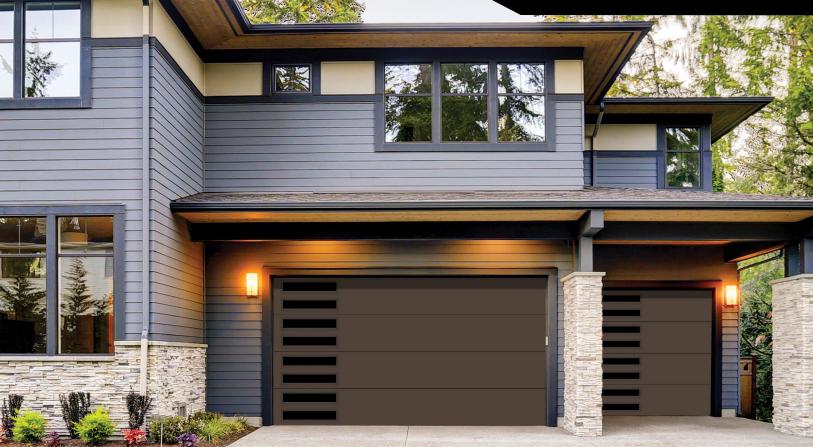

# MODEL 8350

# CLASSIC STEEL



# **DOOR FEATURES**

#### Effective Joint Seals -

Snug-fitting tongue-and-groove section joints reduces wind and weather from entering the garage.

Foamed-In-Place Polyurethane Insulation Thermally efficient with a

U-factor\* to f .15 and an R-value\*\* of 12.12

#### Heavy Gauge Steel End Caps

Wrap-around end caps trim out door edges for better appearance, improved strength and protect the insulation from damage.



\*\* Wayne Dalton uses a calculated door section R-value for our insulated doors.

#### **Silent Glide Rollers**

Nylon rollers with solid steel shafts provide years of smooth, quiet and dependable operation.

#### **High Cycle Spring Option**

Choose a 25,000 cycle spring for more than twice the life of a standard torsion spring.

#### Wind Load Options Available

in coa