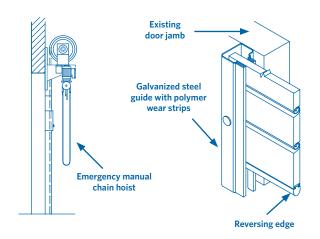

• Galvanized steel guides with rigid polymer wear strips, combined with end locks and storm hooks ensure secure door operation.

• Sleek door profile with reduced clearances allows for easy installation.

• Guide-mounted thru-beam photoelectric sensor, wireless reversing edge, emergency stop on panel, manual chain hoist.

• Door Sizes: 8' x 8' up to 19' x 19'. For larger sizes, consult factory.

• Exterior or interior mount.