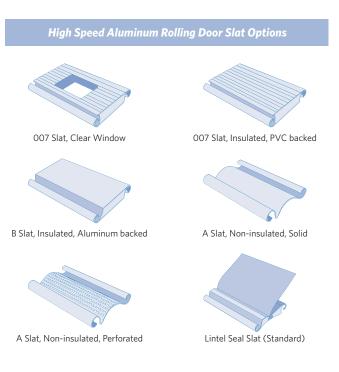

#### **TNR®** Mechanical Features

• The HSR 007 door models are available with aluminum insulated slats or aluminum non-insulated slats.

• The premium aluminum insulated 007 slat comes with a patented profile that has a curved, soft PVC interior wall that facilitates quieter, smooth door opening and closing. The PVC interior wall also provides a thermal break at the slat joints, augmenting the insulation quality of the door.

• The insulated aluminum slats have a high density polyurethane foam core, with a slat profile of 7/8" thick.

• The single wall aluminum slats are available as solid or perforated. The perforated slat provides 26% ventilation without compromising security.

• Door Options: Insulated double wall, 007 or B slat. Non-insulated single wall A slat, solid or perforated. Clear window slat.

• Control Options: Plug and Play, loop detector, motion detector, remote radio controls.