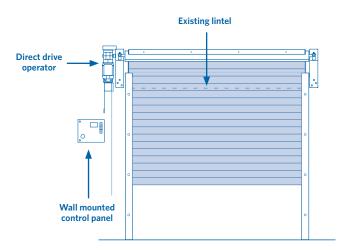

### HIGH SPEED ROLLING ALUMINUM DOORS

The HSR 007 High Speed Rolling Aluminum door models are a great solution for buildings needing a door with high speed operation, security, energy-saving insulation and superior aesthetics. Office tower parkades, automobile dealerships and private parking entrances are well served by this high performance, reliable rolling door.

• Guide-mounted thru-beam photoelectric sensor, wireless reversing edge, emergency stop on panel, manual chain hoist.

• Door Sizes: 8' x 8' up to 19' x 19'. For larger sizes, consult factory.

• Exterior or interior mount.