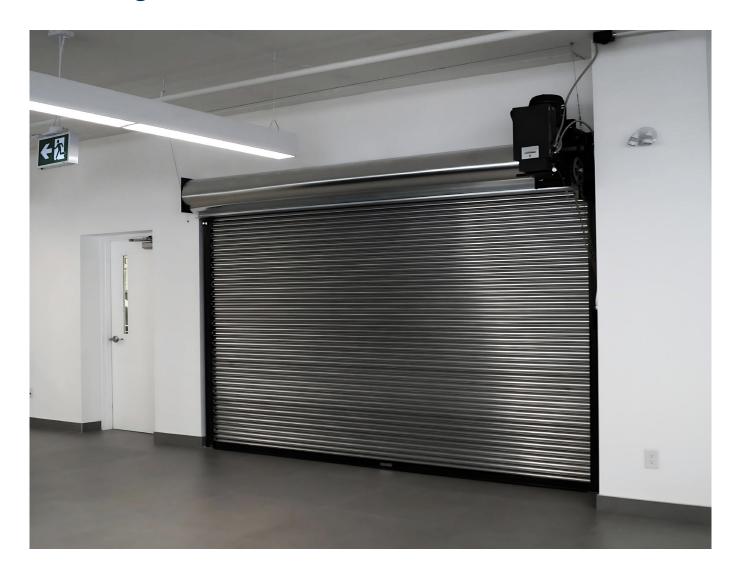

#### **ROLLING STEEL SERVICE FIRE DOOR**

- Manufactured in Canada
- 2" flat slat or curved slat curtain in 22ga. steel
- Provides years of trouble free operation
- Available in push up, chain hoist, stay open and motor operation
- Fluid governor release mechanism for smooth and quiet operation

## **Rolling Steel Fire Door**

### **FEATURES**

Rugged 2" flat slats or curved slats in 22 ga. steel

G90 galvanized curtain and hood does not require further painting

Drop test is simple and can be performed by a single technician. Resets from one side of opening, reducing testing costs