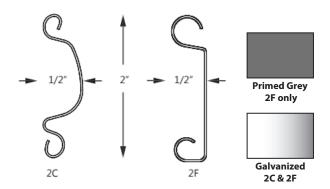

### **Slats**

### **FEATURES**

Rugged 2" flat slats or curved slats in 22 ga. steel

G90 galvanized curtain and hood does not require further painting

Drop test is simple and can be performed by a single technician. Resets from one side of opening, reducing testing costs