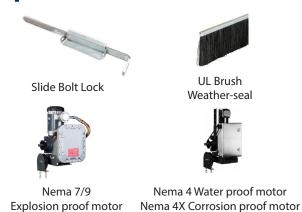

# **Options**

Fire Link release device

Sensing Edge

#### **Hardware**

Refer to hardware specification sheet for full information and options