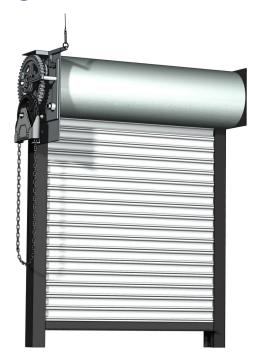

Steel plate brackets are more durable than stamped steel bracket plates

Between jamb mount also available

| between jumb mount also available  |                                                                                                                   |
|------------------------------------|-------------------------------------------------------------------------------------------------------------------|
| Materials and Construction         |                                                                                                                   |
| Slats                              | 2" flat or curved slats , 22 ga. steel                                                                            |
| Fire label                         | 3/4, 1 1/2, 3 hour<br>(4 hour available for masonry applications)<br>Oversize label available for larger openings |
| Bottom Bar                         | Steel double angle                                                                                                |
| Guides                             | 3 structural steel angle                                                                                          |
| Hood                               | 24g steel                                                                                                         |
| Headplate                          | 1/4" thick                                                                                                        |
| Maximum Size of Openings<br>Tested | 13'6" x 12'0" high                                                                                                |
| Warranty                           | 2 years on materials and workmanship                                                                              |

# **Operation-Models**

FPF: Push up, face of wall FCF: Chain Hoist, face of wall FMF: Motor, face of wall FSF: Stay Open, face of wall