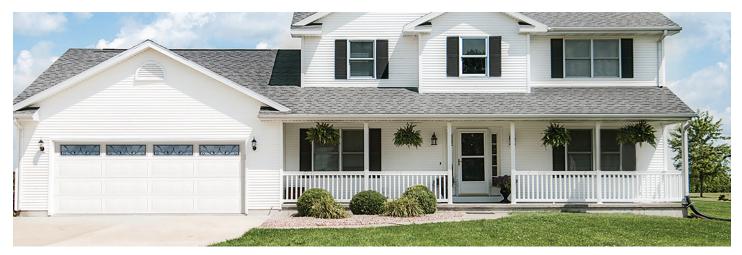

# **Grandview Collection**

# Traditional style garage door with an extra large top section featuring 20% larger windows

#### Featuring

- 24" top section with extra large windows
- 2" (R18) section thickness
- 7 panel styles available
- 12 colour options available
- 18' x 14' max door size