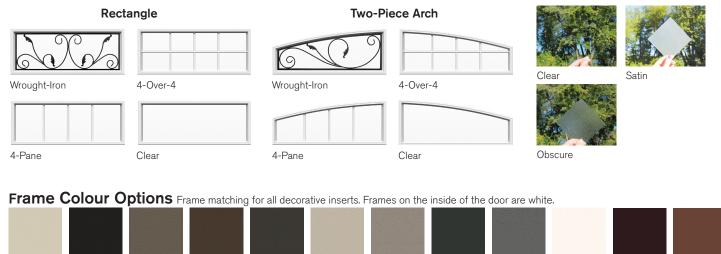

#### Window Options 43.5" wide x 17" high

Black

Almond

Bronze

Desert Tan Sandstone Iron Ore

Café

Brown

Slate Grey White Cocoa Hickory

**Glass Styles** 

Honey Cedar