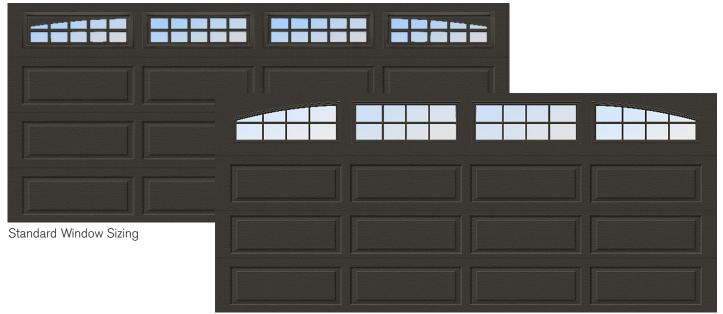

# Traditional style garage door with an extra large top section featuring 20% larger windows

## **Grandview Windows**

XL Grandview & Briarcrest Windows (20% Larger than a Standard Ranch Window)