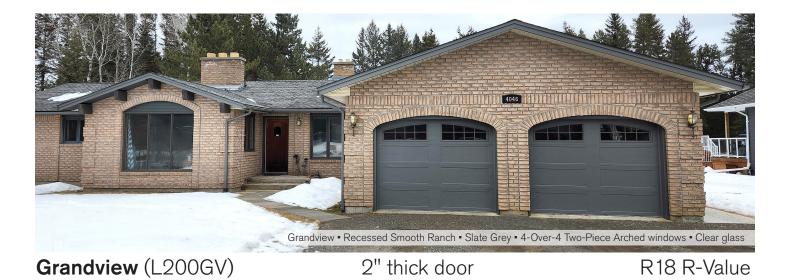

# **Grandview Collection**

# Traditional style garage door with an extra large top section featuring 20% larger windows

#### Featuring

- 24" top section with extra large windows
- 2" (R18) section thickness
- 7 panel styles available
- 12 colour options available
- 18' x 14' max door size