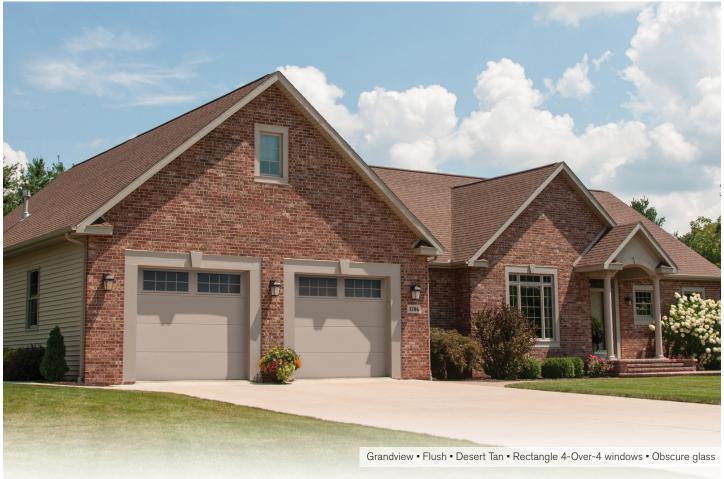

# **Grandview Collection**

# Traditional style garage door with an extra large top section featuring 20% larger windows

#### Featuring

- 24" top section with extra large windows
- 2" (R18) section thickness
- 7 panel styles available
- 12 colour options available
- 18' x 14' max door size