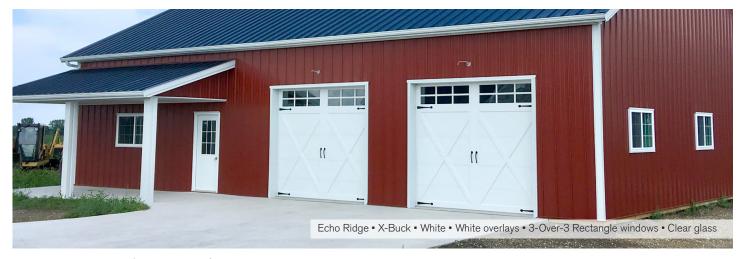

# **Echo Ridge Collection**

# Carriage house style door with flush section and Fibrex® overlay boards

# **Featuring**

- Flush door section with Fibrex® overlay boards for a carriage house appeal
- Overlay boards have beveled edges and mitered corners
- 1 3/8" (R12) section thickness
- 6 panel styles available
- 6 colour options
- 2 overlay board colours
- 16' x 10' max door size

# **Panel Styles**

A-Buck

Almond

V-Buck

X-Buck

Swing

Bi-Fold

Double Bi-Fold