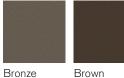

ush door section with Fibrex® overlay boards for a carriage house appeal
- Overlay boards have beveled edges and mitered corners
- 1 3/8" (R12) section thickness
- 6 panel styles available
- 6 colour options
- 2 overlay board colours
- 16' x 10' max door size



#### Neufoam™

Higher density polyurethane insulation in a computer-controlled continuous process provides uniform insulation, superior adhesion and excellent strength to the door panels.



#### WeatherLock™

Includes our section joint, dual fin triple contact weather seal and arctic grade bulb shaped bottom seal with a dual-contact aluminum retainer.







Echo Ridge (L138ER)

1 3/8" thick door

R12 R-Value

# **Panel Styles**













A-Buck

Almond

V-Buck

X-Buck

Swing

Bi-Fold

Double Bi-Fold

### **Colour Options**







Desert Tan





#### **Overlay Board Options**



#### **Window Options**



One Pane



One-Pane Arched

Three Pane



Three-Over-Three Arched

Three-Over-Three Pane

### **Glass Styles**



Clear