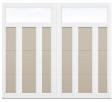

# Carriage house style door with flush section and Fibrex® overlay boards

# **Featuring**

- Flush door section with Fibrex® overlay boards for a carriage house appeal
- Overlay boards have beveled edges and mitered corners
- 1 3/8" (R12) section thickness
- 6 panel styles available
- 6 colour options
- 2 overlay board colours
- 16' x 10' max door size