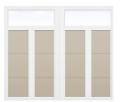

#### **Window Options**

One Pane

One-Pane Arched

Three Pane

Three-Over-Three Arched

Three-Over-Three Pane