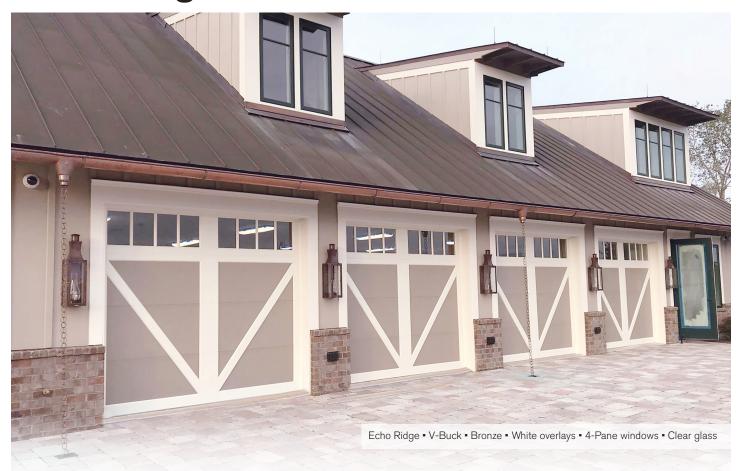

# **Echo Ridge Collection**

# Carriage house style door with flush section and Fibrex® overlay boards

# **Featuring**

- Flush door section with Fibrex® overlay boards for a carriage house appeal
- Overlay boards have beveled edges and mitered corners
- 1 3/8" (R12) section thickness
- 6 panel styles available
- 6 colour options
- 2 overlay board colours
- 16' x 10' max door size

# **Panel Styles**

A-Buck

Almond

V-Buck

X-Buck

Swing

Bi-Fold

Double Bi-Fold