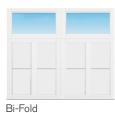

### **Featuring**

- 3-Section flush door section with Fibrex® overlay boards for a carriage house appeal
- Overlay boards have beveled edges and mitered corners
- 2" (R18) section thickness
- 6 panel styles available
- 1 colour option available
- 2 overlay board options
- 16' x 10' max door size

#### **Panel Styles**

Three-Over-Three Pane

Three-Over-Three Arched

**Colour Options** 

White

**Overlay Board Options** 

Sandstone White