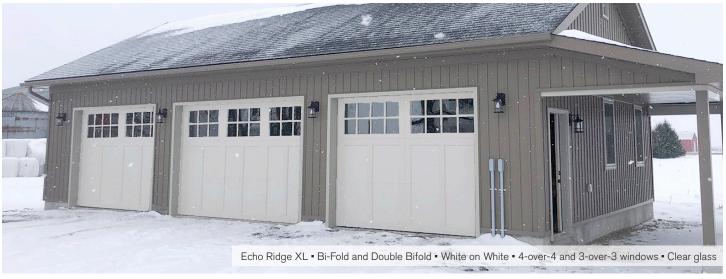

## **Echo Ridge XL Collection**

# Three-section carriage house style door featuring Fibrex® overlay boards

### **Featuring**

- 3-Section flush door section with Fibrex® overlay boards for a carriage house appeal
- Overlay boards have beveled edges and mitered corners
- 2" (R18) section thickness
- 6 panel styles available
- 1 colour option available
- 2 overlay board options
- 16' x 10' max door size

#### **Panel Styles**

Three-Over-Three Pane

Three-Over-Three Arched

**Colour Options** 

White

**Overlay Board Options** 

Sandstone White