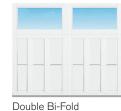

### **Featuring**

- 3-Section flush door section with Fibrex® overlay boards for a carriage house appeal
- Overlay boards have beveled edges and mitered corners
- 2" (R18) section thickness
- 6 panel styles available
- 1 colour option available
- 2 overlay board options
- 16' x 10' max door size

#### **Panel Styles**

Three-Over-Three Pane

Three-Over-Three Arched

**Colour Options** 

White

**Overlay Board Options** 

Sandstone White