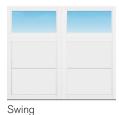

### **Featuring**

- 3-Section flush door section with Fibrex® overlay boards for a carriage house appeal
- Overlay boards have beveled edges and mitered corners
- 2" (R18) section thickness
- 6 panel styles available
- 1 colour option available
- 2 overlay board options
- 16' x 10' max door size

#### **Panel Styles**

Three-Over-Three Pane

Three-Over-Three Arched

**Colour Options** 

White

**Overlay Board Options** 

Sandstone White