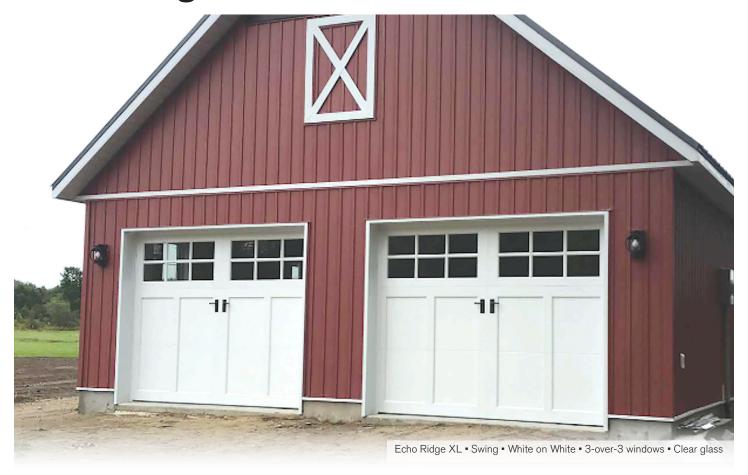

## **Echo Ridge XL Collection**

# Three-section carriage house style door featuring Fibrex® overlay boards

### **Featuring**

- 3-Section flush door section with Fibrex® overlay boards for a carriage house appeal
- Overlay boards have beveled edges and mitered corners
- 2" (R18) section thickness
- 6 panel styles available
- 1 colour option available
- 2 overlay board options
- 16' x 10' max door size

#### **Panel Styles**

Three-Over-Three Pane

Three-Over-Three Arched

**Colour Options** 

White

**Overlay Board Options** 

Sandstone White

#### **Window Options**

One Pane

One-Pane Arched

Three Pane

Clear