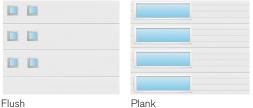

### **Featuring**

- 1 3/8" (R12) and 2" (R18) section thicknesses
- 2 panel styles available
- 12 colour options available
- 3 window styles available
- 20' x 14' max door size