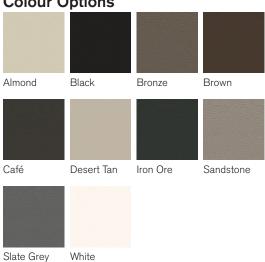

#### **Colour Options**

### **Featuring**

- 1 3/8" (R12) and 2" (R18) section thicknesses
- 2 panel styles available
- 12 colour options available
- 3 window styles available
- 20' x 14' max door size