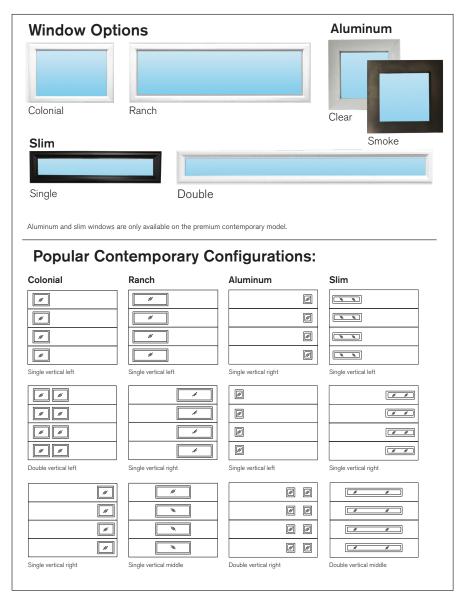

### **Featuring**

- 1 3/8" (R12) and 2" (R18) section thicknesses
- 2 panel styles available
- 12 colour options available
- 3 window styles available
- 20' x 14' max door size