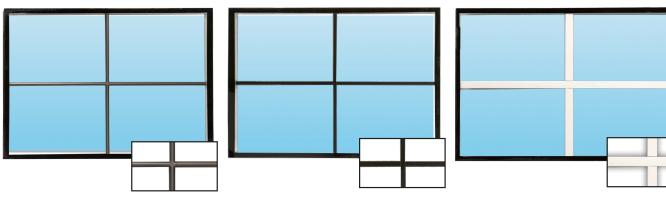

#### **Insert Material**

**Round Bar** 

3/8" (10 mm) round bars available in pewter.

Square Bar

3/8" (10 mm) square bars available in black.

**Aluminum Grid** 

5/8" (16 mm) grids available in Sandstone, Desert Tan, Almond, Bronze, Brown, Café, Slate Grey, White, and Black.