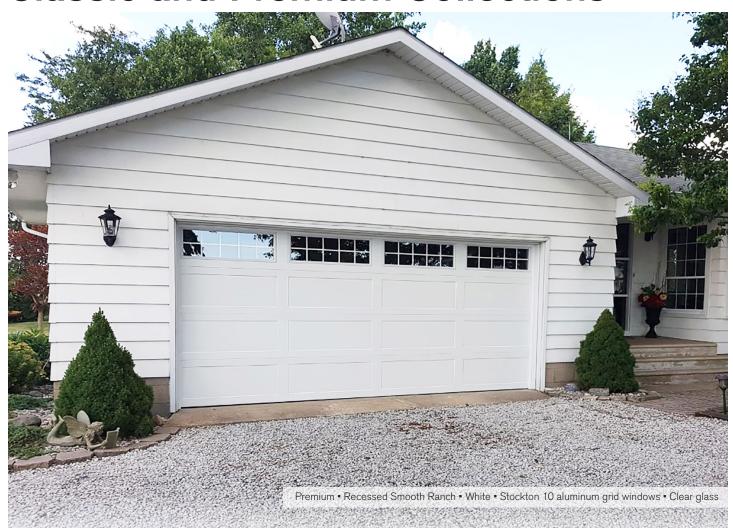

# Classic and Premium Collections

## Traditional style garage doors

#### Window Style

Prairie Colonial (19.5" wide x 14" high)

Prairie Ranch (42" wide x 14" high)

Stockton 10 (42" wide x 14" high)

#### **Insert Material**

**Round Bar** 

3/8" (10 mm) round bars available in pewter.

Square Bar

3/8" (10 mm) square bars available in black.

**Aluminum Grid** 

5/8" (16 mm) grids available in Sandstone, Desert Tan, Almond, Bronze, Brown, Café, Slate Grey, White, and Black.