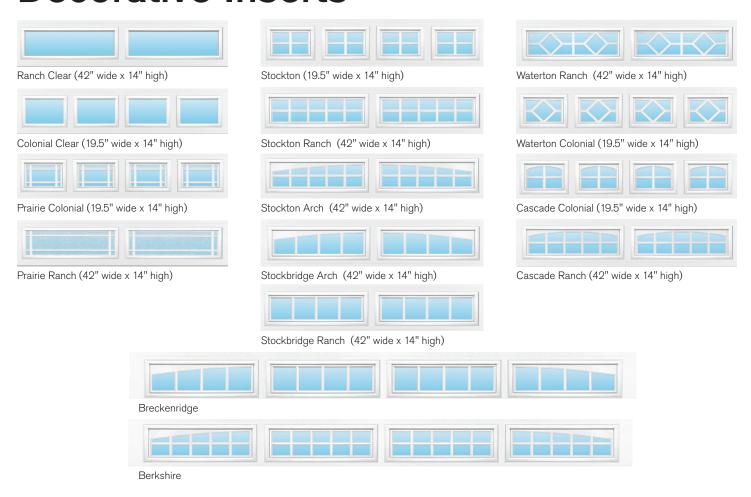

## **Decorative Inserts**

#### Window Style

Prairie Colonial (19.5" wide x 14" high)

Prairie Ranch (42" wide x 14" high)

Stockton 10 (42" wide x 14" high)