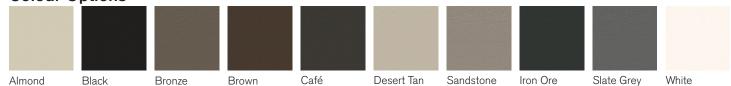

# Classic and Premium Collections



## Traditional style garage doors

## **Featuring**

- 1 3/8" (R12) and 2" (R18) section thicknesses
- Up to 8 panel styles available
- 12 colour options available
- 20' x 14' max door size



#### Neufoam™

Higher density polyurethane insulation in a computer-controlled continuous process provides uniform insulation, superior adhesion and excellent strength to the door panels.



#### WeatherLock™

Includes our section joint, dual fin triple contact weather seal and arctic grade bulb shaped bottom seal with a dual-contact aluminum retainer.







Classic (L138) Premium (L200) 1 3/8" thick door 2" thick door

R12 R-Value R18 R-Value

## **Panel Styles**



## **Colour Options**



### Landmark Elements Woodtones



Plank and Flush panels styles are available in both woodgrain and stucco embossing. Iron Ore, Slate Grey and Café colour options are not available in the Recessed Grooved Colonial panel style. Honey Cedar and Cocoa Hickory colours are only available in woodgrain embossing. Colours displayed will vary from the actual steel colour. Contact your local R-W dealer for colour sample.

## **Decorative Inserts**



## Frame Colour Options Frame matching for all decorative inserts. Frames on the inside of the door are white.



#### Woodtone Frame Colour Options Frame matching for all decorative inserts. Frames on the inside of the door are white.



### **Glass Styles**





Satin







Obscure Dark Tint

Black Satin

## **Metal Inserts**

#### Window Style