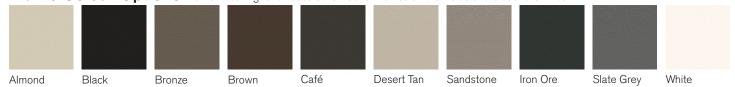

## **Colour Options**

#### **Insert Material**

**Round Bar** 

3/8" (10 mm) round bars available in pewter.

Square Bar

3/8" (10 mm) square bars available in black.

**Aluminum Grid** 

5/8" (16 mm) grids available in Sandstone, Desert Tan, Almond, Bronze, Brown, Café, Slate Grey, White, and Black.