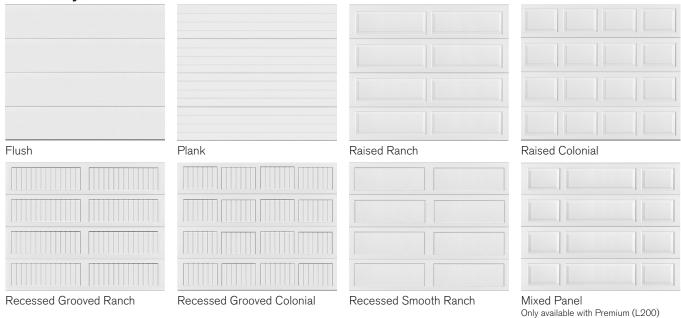

# Classic and Premium Collections



## Traditional style garage doors

## **Featuring**

- 1 3/8" (R12) and 2" (R18) section thicknesses
- Up to 8 panel styles available
- 12 colour options available
- 20' x 14' max door size



#### Neufoam™

Higher density polyurethane insulation in a computer-controlled continuous process provides uniform insulation, superior adhesion and excellent strength to the door panels.



#### WeatherLock™

Includes our section joint, dual fin triple contact weather seal and arctic grade bulb shaped bottom seal with a dual-contact aluminum retainer.







Classic (L138) Premium (L200) 1 3/8" thick door 2" thick door

R12 R-Value R18 R-Value

## **Panel Styles**



## **Colour Options**



### Landmark Elements Woodtones



Plank and Flush panels styles are available in both woodgrain and stucco embossing. Iron Ore, Slate Grey and Café colour options are not available in the Recessed Grooved Colonial panel style. Honey Cedar and Cocoa Hickory colours are only available in woodgrain embossing. Colours displayed will vary from the actual steel colour. Contact your local R-W dealer for colour sample.

## **Decorative Inserts**



## Frame Colour Options Frame matching for all decorative inserts. Frames on the inside of the door are white.



#### Woodtone Frame Colour Options Frame matching for all decorative inserts. Frames on the inside of the door are white.



### **Glass Styles**





Satin







Obscure Dark Tint

Black Satin

## **Metal Insert