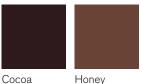

## **Colour Options**

### Landmark Elements Woodtones

Plank and Flush panels styles are available in both woodgrain and stucco embossing. Iron Ore, Slate Grey and Café colour options are not available in the Recessed Grooved Colonial panel style. Honey Cedar and Cocoa Hickory colours are only available in woodgrain embossing. Colours displayed will vary from the actual steel colour. Contact your local R-W dealer for colour sample.