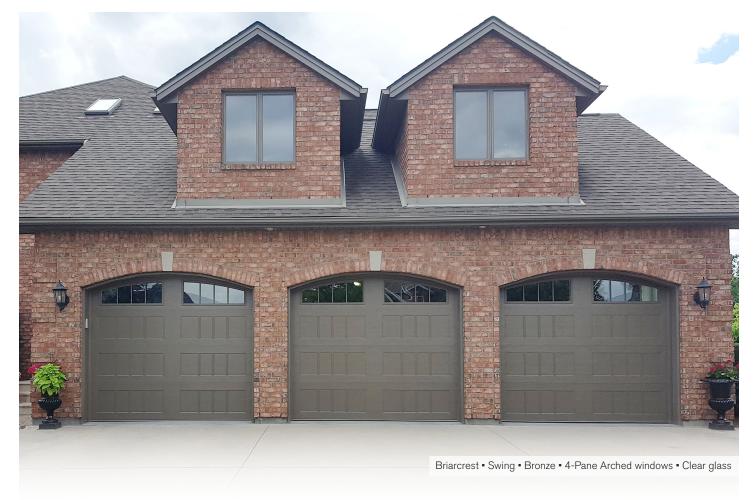

# **Briarcrest Collection**

# Carriage house style door featuring inlay patterns and extra large windows

# **Featuring**

- 24" top section with extra large windows
- Recessed Smooth Ranch sections and carriage house inlays
- 2" (R18) section thickness
- 5 panel styles available
- 9 colour options available
- 18' x 12' max door size

#### WeatherLock™

Includes our section joint, dual fin triple contact weather seal and arctic grade bulb shaped bottom seal with a dual-contact aluminum retainer.

Briarcrest (L200BC)

2" thick door

Clear

R18 R-Value