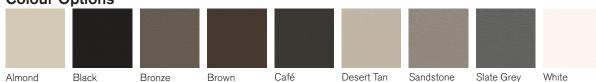

# **Briarcrest Collection**



# Carriage house style door featuring inlay patterns and extra large windows

# **Featuring**

- 24" top section with extra large windows
- Recessed Smooth Ranch sections and carriage house inlays
- 2" (R18) section thickness
- 5 panel styles available
- 9 colour options available
- 18' x 12' max door size



#### Neufoam™

Higher density polyurethane insulation in a computer-controlled continuous process provides uniform insulation, superior adhesion and excellent strength to the door panels.



#### WeatherLock™

Includes our section joint, dual fin triple contact weather seal and arctic grade bulb shaped bottom seal with a dual-contact aluminum retainer.







Briarcrest (L200BC)

2" thick door

Clear

R18 R-Value





### **Colour Options**

4-Pane



4-Pane

#### Window Options 43.5" wide x 17" high

# Rectangle **Two-Piece Arch** Wrought-Iron 4-Over-4 Wrought-Iron 4-Over-4





**Glass Styles** 



Clear