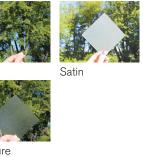

# Rectangle **Two-Piece Arch** Wrought-Iron 4-Over-4 Wrought-Iron 4-Over-4

**Glass Styles** 

Clear