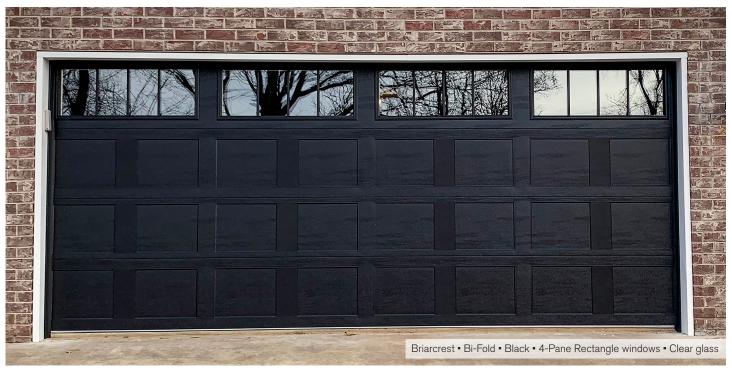

# **Briarcrest Collection**

# Carriage house style door featuring inlay patterns and extra large windows

# **Featuring**

- 24" top section with extra large windows
- Recessed Smooth Ranch sections and carriage house inlays
- 2" (R18) section thickness
- 5 panel styles available
- 9 colour options available
- 18' x 12' max door size