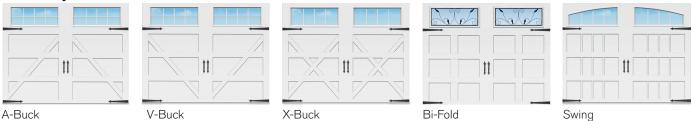

# **Featuring**

- 24" top section with extra large windows
- Recessed Smooth Ranch sections and carriage house inlays
- 2" (R18) section thickness
- 5 panel styles available
- 9 colour options available
- 18' x 12' max door size

#### Window Options 43.5" wide x 17" high

# Rectangle **Two-Piece Arch** Wrought-Iron 4-Over-4 Wrought-Iron 4-Over-4

**Glass Styles** 

Clear