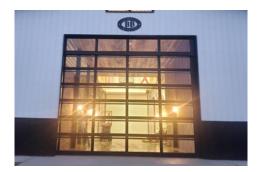

## **ALUMATITE®**

# A175, A200 & A300 COMMERCIAL OVERHEAD SECTIONAL ALUMINUM DOOR

Alumatite doors have long been the standard fixture for facilities that require dependable, attractive doors that offer maximum visibility. The extruded aluminum frame can be finished with a choice of anodizing or ArmorBrite™ powder coat. Alumatite door sections are a full 1³/₄″, 2″, or 3″ thick.

#### Alumatite A300

This 3" thick A300 is the sturdiest garage door in the Alumatite family. The AV300 adds increased strength for unparalleled durability as well as unmatched aesthetics with the incorporation of U-Bar trussing built into the rails as required to maximize visibility without any obstructions.