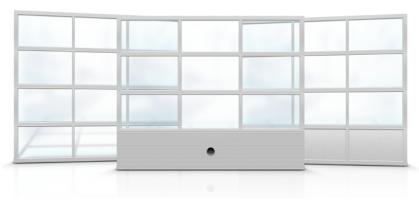

#### Alumatite A175

This benchmark product provides reliability and durability to meet or exceed the requirements of daily use. With 1-3/4" thick door sections and streamlined rail construction, Alumatite A175 aluminum garage doors are engineered for lasting beauty and durability.

#### Alumatite A200

Designed for peak performance and strength, this 2" thick door is available in larger sizes and features bold rail construction for maximum durability, reliability and beauty.

#### Alumatite A300

This 3" thick A300 is the sturdiest garage door in the Alumatite family. The AV300 adds increased strength for unparalleled durability as well as unmatched aesthetics with the incorporation of U-Bar trussing built into the rails as required to maximize visibility without any obstructions.

#### **Section Thickness**

**A175:** 1 3/4" **A200:** 2" **A300:** 3"