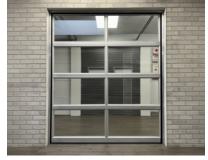

## **ALUMATITE®**

# A175, A200 & A300 COMMERCIAL OVERHEAD SECTIONAL ALUMINUM DOOR

Alumatite doors have long been the standard fixture for facilities that require dependable, attractive doors that offer maximum visibility. The extruded aluminum frame can be finished with a choice of anodizing or ArmorBrite™ powder coat. Alumatite door sections are a full 1³/₄″, 2″, or 3″ thick.

#### Alumatite A200

Designed for peak performance and strength, this 2" thick door is available in larger sizes and features bold rail construction for maximum durability, reliability and beauty.