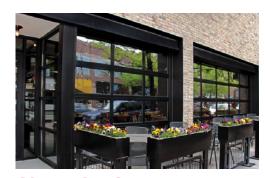

## **ALUMATITE®**

# A175, A200 & A300 COMMERCIAL OVERHEAD SECTIONAL ALUMINUM DOOR

Alumatite doors have long been the standard fixture for facilities that require dependable, attractive doors that offer maximum visibility. The extruded aluminum frame can be finished with a choice of anodizing or ArmorBrite™ powder coat. Alumatite door sections are a full 1³/₄″, 2″, or 3″ thick.