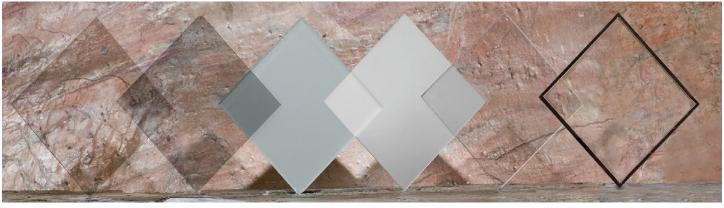

#### Glazing

Available in impact glass, tempered, tinted, insulated, acrylic, Low E Glass or polycarbonate in a variety of thicknesses.

Tinted Bronze

Tinted Smoke

White Laminate

Satin

Clear

Insulated